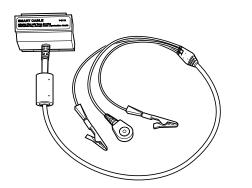

## Cadex Smart Cables Part Number 7-0115

Battery cables with alligator clips provide easy connection to larger batteries. Ideal for batteries with exposed tabs or special terminals. The insulated alligators connect by banana plugs. Magnetized temperature sensor monitors the battery temperature.