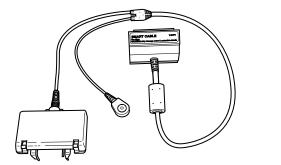

## Cadex Smart Cables Part Number 7-0115

Battery cables with alligator clips provide easy connection to larger batteries. Ideal for batteries with exposed tabs or special terminals. The insulated alligators connect by banana plugs. Magnetized temperature sensor monitors the battery temperature.