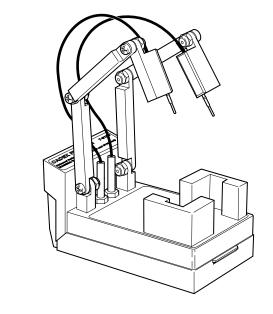

#### Cadex FlexArm Part Number 7-0180

Most versatile design. Contacts on flexible arms reach narrow and awkwardly placed contacts. Magnetic guides on insulated steel floor keep the battery in any position. Banana plugs enable polarity selection and provide connection to batteries with a plug rather than flat contacts (custom cable not included). Spring-loaded temperature sensor in floor monitors the battery temperature. The Pogo contacts in the arms are gold plated and field replaceable. Self-locking hardware allows adjustments of desired tension in the wrist, elbow and shoulder joints.