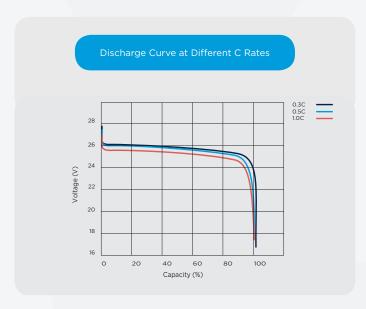

#### Features & Benefits

- Large number of cycles >2000 (100% DoD)
   Up to 8 times cycle life of SLA lowering your total cost of ownership
- Safe and stable chemistry & Integrated BMS
   The use of LiFePO4 along with the integrated BMS ensures protection against over charge / discharge, temperature and short circuit providing the highest degree of safety
- Greater capacity utilisation 60% more than SLA Gives longer runtime than equivalent SLA
- High energy density (less than half of the weight of SLA)
   Lowering total weight of application
- Fast recharge
   Battery is charged and ready to be used sooner
- Flat Discharge Curve
   Longer run time & more efficient use of capacity
- Extremely low self-discharge rate
   Can sit unused for longer periods of time
- UL1642 at cell level