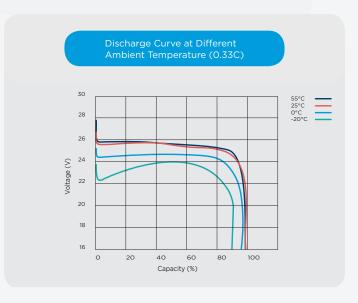

#### Features & Benefits

- Large number of cycles >2000 (100% DoD)
   Up to 8 times cycle life of SLA lowering your total cost of ownership
- Safe and stable chemistry & Integrated BMS
   The use of LiFePO4 along with the integrated BMS ensures protection against over charge / discharge, temperature and short circuit providing the highest degree of safety
- Greater capacity utilisation 60% more than SLA Gives longer runtime than equivalent SLA
- High energy density (less than half of the weight of SLA)
   Lowering total weight of application
- Fast recharge
   Battery is charged and ready to be used sooner
- Flat Discharge Curve
   Longer run time & more efficient use of capacity
- Extremely low self-discharge rate
   Can sit unused for longer periods of time
- UL1642 at cell level

In order to use the Bluetooth functionality, please download our INVICTA App today.

| Nominal Voltage                      | 25.6v            |
|--------------------------------------|------------------|
| Nominal Capacity (25°C, 0.33C)       | 50Ah             |
| Terminal                             | M8               |
| Length (mm)                          | 318 ± 2mm        |
| Width (mm)                           | 165 ± 2mm        |
| Height (mm)                          | 215 ± 2mm        |
| Weight                               | 12.8kg           |
| Max Charge Voltage                   | 29.2 ± 0.1V      |
| Standby                              | 27.8 ± 0.1V      |
| Cut off Voltage                      | 20V              |
| Max. Discharge Current (30 mins)     | 50A              |
| Max. Pulse Discharge Current (3 Sec) | 140A             |
| Max. Charge Current                  | 50A              |
| Recommended Current Charge           | <u>&lt;</u> 30A  |
| Cycle Life (100% DoD)                | <u>&gt;</u> 2000 |
| Operating Temp - Charge              | 0 - 50°C         |
| Operating Temp - Discharge           | -20 - 55°C       |
| Short Circuit Release                | Load Release     |
| Max. Series / Parallel Configuration | 4P               |
| Bluetooth Connectivity               | Yes              |