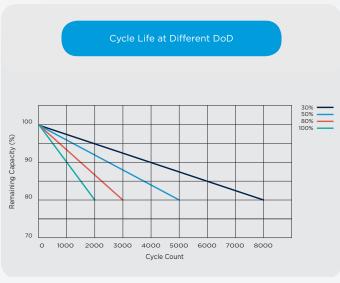

#### Features & Benefits

- Large number of cycles >2000 (100% DoD)
   Up to 8 times cycle life of SLA lowering your total cost of ownership
- Safe and stable chemistry & Integrated BMS
   The use of LiFePO4 along with the integrated BMS ensures protection against over charge / discharge, temperature and short circuit providing the highest degree of safety
- Greater capacity utilisation 60% more than SLA Gives longer runtime than equivalent SLA
- High energy density (less than half of the weight of SLA)
   Lowering total weight of application
- Fast recharge
   Battery is charged and ready to be used sooner
- Flat Discharge Curve
   Longer run time & more efficient use of capacity
- Extremely low self-discharge rate
   Can sit unused for longer periods of time
- UL1642 at cell level