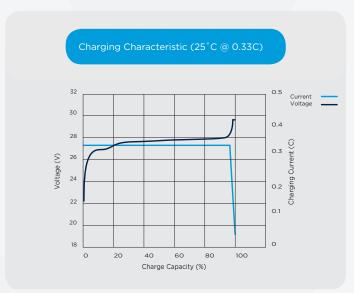

In order to use the Bluetooth functionality, please download our INVICTA App today.

| Nominal Voltage                      | 25.6v            |
|--------------------------------------|------------------|
| Nominal Capacity (25°C, 0.33C)       | 50Ah             |
| Terminal                             | M8               |
| Length (mm)                          | 318 ± 2mm        |
| Width (mm)                           | 165 ± 2mm        |
| Height (mm)                          | 215 ± 2mm        |
| Weight                               | 12.8kg           |
| Max Charge Voltage                   | 29.2 ± 0.1V      |
| Standby                              | 27.8 ± 0.1V      |
| Cut off Voltage                      | 20V              |
| Max. Discharge Current (30 mins)     | 50A              |
| Max. Pulse Discharge Current (3 Sec) | 140A             |
| Max. Charge Current                  | 50A              |
| Recommended Current Charge           | <u>&lt;</u> 30A  |
| Cycle Life (100% DoD)                | <u>&gt;</u> 2000 |
| Operating Temp - Charge              | 0 - 50°C         |
| Operating Temp - Discharge           | -20 - 55°C       |
| Short Circuit Release                | Load Release     |
| Max. Series / Parallel Configuration | 4P               |
| Bluetooth Connectivity               | Yes              |