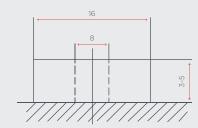

In order to use the Bluetooth functionality, please download our INVICTA App today.

| Nominal Voltage                      | 25.6v            |
|--------------------------------------|------------------|
| Nominal Capacity (25°C, 0.33C)       | 50Ah             |
| Terminal                             | M8               |
| Length (mm)                          | 318 ± 2mm        |
| Width (mm)                           | 165 ± 2mm        |
| Height (mm)                          | 215 ± 2mm        |
| Weight                               | 12.8kg           |
| Max Charge Voltage                   | 29.2 ± 0.1V      |
| Standby                              | 27.8 ± 0.1V      |
| Cut off Voltage                      | 20V              |
| Max. Discharge Current (30 mins)     | 50A              |
| Max. Pulse Discharge Current (3 Sec) | 140A             |
| Max. Charge Current                  | 50A              |
| Recommended Current Charge           | <u>&lt;</u> 30A  |
| Cycle Life (100% DoD)                | <u>&gt;</u> 2000 |
| Operating Temp - Charge              | 0 - 50°C         |
| Operating Temp - Discharge           | -20 - 55°C       |
| Short Circuit Release                | Load Release     |
| Max. Series / Parallel Configuration | 4P               |
| Bluetooth Connectivity               | Yes              |

Terminal M8 Insert