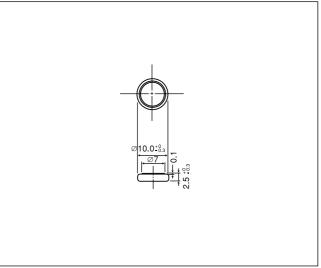

## CR1025

### ■ Dimensions(mm)



### ■ Specification

| Nominal voltage(V)        | 3          |
|---------------------------|------------|
| Nominal capacity(mAh)     | 30         |
| Continuous drain(mA)      | 0.1        |
| Operating temperature(°C) | -30 to +85 |

<sup>\*</sup>Please consult Panasonic when anticipating usage in operating temperature of  $70^\circ\text{C}$  or above.

■ Discharge temperature characteristics



# ■ Operating voltage vs. load resistance(voltage at 50% discharge depth)



# ■ Capacity vs. load resistance



Chapter 2-38

\*The data in this document are for descriptive purposes only and are not intended to make or imply any guarantee or warranty.