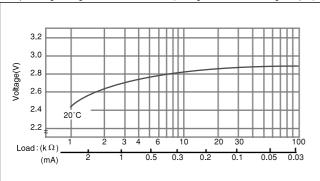

## CR1025

### ■ Dimensions(mm)



### ■ Specification

| Nominal voltage(V)        | 3          |
|---------------------------|------------|
| Nominal capacity(mAh)     | 30         |
| Continuous drain(mA)      | 0.1        |
| Operating temperature(°C) | -30 to +85 |

<sup>\*</sup>Please consult Panasonic when anticipating usage in operating temperature of  $70^\circ\text{C}$  or above.

■ Discharge temperature characteristics



# ■ Operating voltage vs. load resistance(voltage at 50% discharge depth)



# ■ Capacity vs. load resistance



Chapter 2-38

\*The data in this document are for descriptive purposes only and are not intended to make or imply any guarantee or warranty.