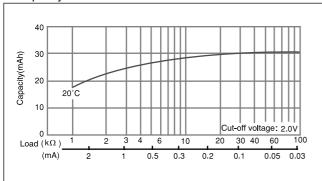

# ■ Capacity vs. load resistance

Chapter 2-38

\*The data in this document are for descriptive purposes only and are not intended to make or imply any guarantee or warranty.