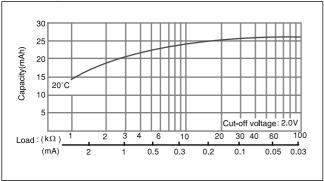

### Dimensions(mm)



# ■ Specification

| Nominal voltage(V)        | 3          |
|---------------------------|------------|
| Nominal capacity(mAh)     | 25         |
| Continuous drain(mA)      | 0.1        |
| Operating temperature(°C) | -30 to +85 |

\*Please consult Panasonic when anticipating usage in operating temperature of 70°C or above.
■ Discharge temperature characteristics



# ■ Operating voltage vs. load resistance(voltage at 50% discharge depth)



## ■ Capacity vs. load resistance



### ■ Dimensions(mm)



# ■ Specification

| 35         |
|------------|
| 0.1        |
| -30 to +85 |
|            |

\*Please consult Panasonic when anticipating usage in operating temperature of 70°C or above.
■ Discharge temperature characteristics



## ■ Operating voltage vs. load resistance(voltage at 50% discharge depth)



## ■ Capacity vs. load resistance