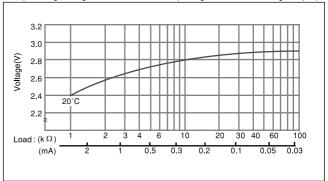

# ■ Operating voltage vs. load resistance(voltage at 50% discharge depth)

## ■ Operating voltage vs. load resistance(voltage at 50% discharge depth)