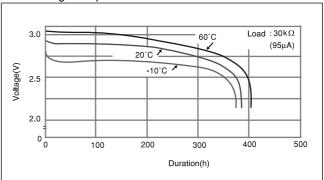

\*Please consult Panasonic when anticipating usage in operating temperature of 70°C or above.
■ Discharge temperature characteristics

# ■ Specification

| 35         |
|------------|
| 0.1        |
| -30 to +85 |
|            |

\*Please consult Panasonic when anticipating usage in operating temperature of 70°C or above.
■ Discharge temperature characteristics