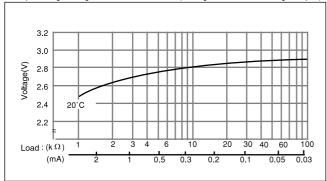

# ■ Operating voltage vs. load resistance(voltage at 50% discharge depth)

## ■ Operating voltage vs. load resistance(voltage at 50% discharge depth)