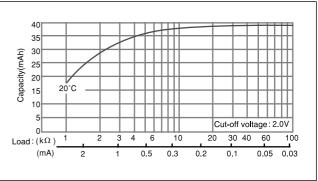

|
|---------------------------|------------|
| Nominal capacity(mAh)     | 25         |
| Continuous drain(mA)      | 0.1        |
| Operating temperature(°C) | -30 to +85 |

\*Please consult Panasonic when anticipating usage in operating temperature of 70°C or above.
■ Discharge temperature characteristics



# ■ Operating voltage vs. load resistance(voltage at 50% discharge depth)



## ■ Capacity vs. load resistance



### ■ Dimensions(mm)



# ■ Specification

| 35         |
|------------|
| 0.1        |
| -30 to +85 |
|            |

\*Please consult Panasonic when anticipating usage in operating temperature of 70°C or above.
■ Discharge temperature characteristics



## ■ Operating voltage vs. load resistance(voltage at 50% discharge depth)



## ■ Capacity vs. load resistance