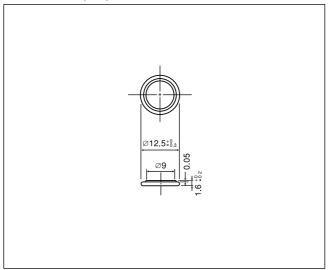

### Dimensions(mm)



# ■ Specification

| Nominal voltage(V)        | 3          |
|---------------------------|------------|
| Nominal capacity(mAh)     | 25         |
| Continuous drain(mA)      | 0.1        |
| Operating temperature(°C) | -30 to +85 |

\*Please consult Panasonic when anticipating usage in operating temperature of 70°C or above.
■ Discharge temperature characteristics



# ■ Operating voltage vs. load resistance(voltage at 50% discharge depth)



## ■ Capacity vs. load resistance



### ■ Dimensions(mm)



# ■ Specification

| 35         |
|------------|
| 0.1        |
| -30 to +85 |
|            |

\*Please consult Panasonic when anticipating usage in operating temperature of 70°C or above.
■ Discharge temperature characteristics



## ■ Operating voltage vs. load resistance(voltage at 50