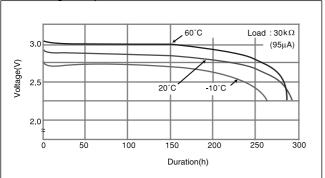

\*Please consult Panasonic when anticipating usage in operating temperature of 70°C or above.
■ Discharge temperature characteristics

# ■ Specification

| 35         |
|------------|
| 0.1        |
| -30 to +85 |
|            |

\*Please consult Panasonic when anticipating usage in operating temperature of 70°C or above.
■ Discharge temperature characteristics