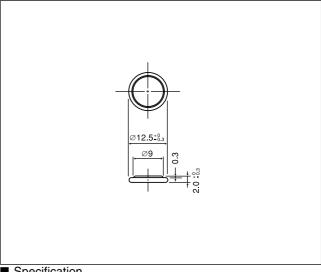

### Dimensions(mm)



# ■ Specification

| Nominal voltage(V)        | 3          |
|---------------------------|------------|
| Nominal capacity(mAh)     | 25         |
| Continuous drain(mA)      | 0.1        |
| Operating temperature(°C) | -30 to +85 |

\*Please consult Panasonic when anticipating usage in operating temperature of 70°C or above.
■ Discharge temperature characteristics



# ■ Operating voltage vs. load resistance(voltage at 50% discharge depth)



## ■ Capacity vs. load resistance



### ■ Dimensions(mm)



# ■ Specification

| 35         |
|------------|
| 0.1        |
| -30 to +85 |
|            |

\*Please consult Panasonic when anticipating usage in operating temperature of 70°C or above.
■ Discharge temperature characteristics



## ■ Operating voltage vs. load resistance(voltage at 50% discharge depth)



## ■ Capacity vs. load resistance