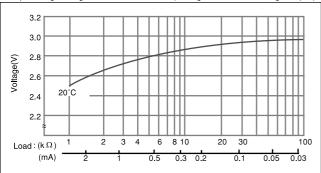

### ■ Dimensions(mm)



## ■ Specification

| Nominal voltage(V)        | 3          |
|---------------------------|------------|
| Nominal capacity(mAh)     | 75         |
| Continuous drain(mA)      | 0.1        |
| Operating temperature(°C) | -30 to +85 |

\*Please consult Panasonic when anticipating usage in operating temperature of 70°C or above.

■ Discharge temperature characteristics



# ■ Operating voltage vs. load resistance(voltage at 50% discharge depth)



## ■ Capacity vs. load resistance



### ■ Dimensions(mm)



## ■ Specification

| Nominal voltage(V)        | 3          |
|---------------------------|------------|
| Nominal capacity(mAh)     | 140        |
| Continuous drain(mA)      | 0.1        |
| Operating temperature(°C) | -30 to +85 |

\*Please consult Panasonic when anticipating usage in operating temperature of 70°C or above.
■ Discharge temperature characteristics



## ■ Operating voltage vs. load resistance(voltage at 50% discharge depth)



## ■ Capacity vs. load resistance



\*The data in this document are for descriptive purposes only and are not intended to make or imply any guarantee or warranty.