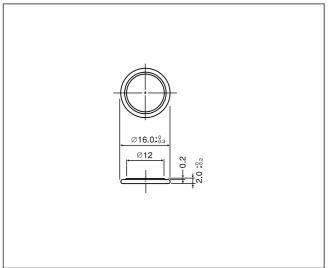

### ■ Dimensions(mm)

## ■ Specification

| Nominal voltage(V)        | 3          |
|---------------------------|------------|
| Nominal capacity(mAh)     | 75         |
| Continuous drain(mA)      | 0.1        |
| Operating temperature(°C) | -30 to +85 |