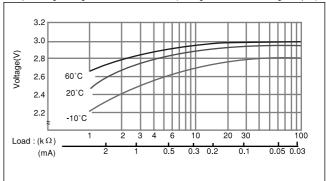

drain(mA)      | 0.1        |
| Operating temperature(°C) | -30 to +85 |

\*Please consult Panasonic when anticipating usage in operating temperature of 70°C or above.

■ Discharge temperature characteristics



# ■ Operating voltage vs. load resistance(voltage at 50% discharge depth)



## ■ Capacity vs. load resistance



### ■ Dimensions(mm)



## ■ Specification

| Nominal voltage(V)        | 3          |
|---------------------------|------------|
| Nominal capacity(mAh)     | 140        |
| Continuous drain(mA)      | 0.1        |
| Operating temperature(°C) | -30 to +85 |

\*Please consult Panasonic when anticipating usage in operating temperature of 70°C or above.
■ Discharge temperature characteristics



## ■ Operating voltage vs. load resistance(voltage at 50% discharge depth)



## ■ Capacity vs. load resistance



\*The data in this document are for descriptive purposes only and are not intended to make or imply any guarantee or warranty.