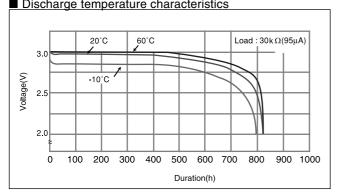

\*Please consult Panasonic when anticipating usage in operating temperature of 70°C or above.

■ Discharge temperature characteristics

# ■ Operating voltage vs. load resistance(voltage at 50% discharge depth)