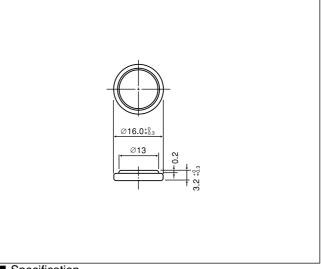

### ■ Dimensions(mm)

## ■ Specification

| Nominal voltage(V)        | 3          |
|---------------------------|------------|
| Nominal capacity(mAh)     | 140        |
| Continuous drain(mA)      | 0.1        |
| Operating temperature(°C) | -30 to +85 |