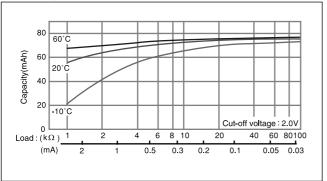

### ■ Dimensions(mm)



## ■ Specification

| Nominal voltage(V)        | 3          |
|---------------------------|------------|
| Nominal capacity(mAh)     | 75         |
| Continuous drain(mA)      | 0.1        |
| Operating temperature(°C) | -30 to +85 |

\*Please consult Panasonic when anticipating usage in operating temperature of 70°C or above.

■ Discharge temperature characteristics



# ■ Operating voltage vs. load resistance(voltage at 50% discharge depth)



## ■ Capacity vs. load resistance



### ■ Dimensions(mm)



## ■ Specification

| Nominal voltage(V)        | 3          |
|---------------------------|------------|
| Nominal capacity(mAh)     | 140        |
| Continuous drain(mA)      | 0.1        |
| Operating temperature(°C) | -30 to +85 |

\*Please consult Panasonic when anticipating usage in operating temperature of 70°C or above.
■ Discharge temperature characteristics



## ■ Operating voltage vs. load resistance(voltage at 50% discharge depth)



## ■ Capacity vs. load resistance



\*The data in this document are for descriptive purposes only and are not intended to make or imply any guarantee or warranty.