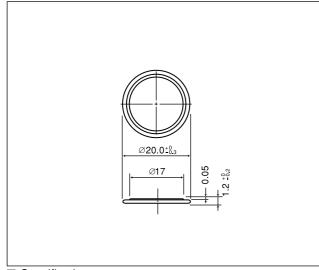

## CR2012

## Dimensions(mm)

## Specification

| Nominal voltage(V)        | 3          |
|---------------------------|------------|
| Nominal capacity(mAh)     | 55         |
| Continuous drain(mA)      | 0.1        |
| Operating temperature(°C) | -30 to +85 |