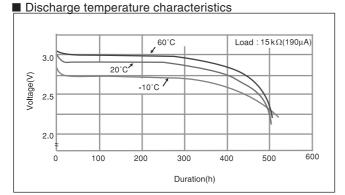

#### CR2016

## ■ Dimensions(mm)



# ■ Specification

| Nominal voltage(V)        | 3          |
|---------------------------|------------|
| Nominal capacity(mAh)     | 90         |
| Continuous drain(mA)      | 0.1        |
| Operating temperature(°C) | -30 to +85 |
| Operating temperature(°C) | -30 to +85 |

\*Please consult Panasonic when anticipating usage in operating temperature of 70°C or above.



# CR2025

### ■ Dimensions(mm)



# Specification

| Nominal voltage(V)        | 3          |
|---------------------------|------------|
| Nominal capacity(mAh)     | 165        |
| Continuous drain(mA)      | 0.2        |
| Operating temperature(°C) | -30 to +85 |

\*Please consult Panasonic when anticipating usage in operating temperature of 70°C or above.

## ■ Discharge temperature characteristics