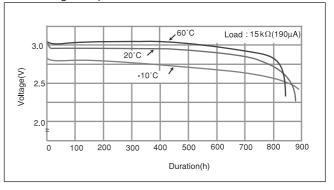

Dimensions(mm)



# ■ Specification

| Nominal voltage(V)        | 3          |
|---------------------------|------------|
| Nominal capacity(mAh)     | 90         |
| Continuous drain(mA)      | 0.1        |
| Operating temperature(°C) | -30 to +85 |
| Operating temperature(°C) | -30 to +85 |

\*Please consult Panasonic when anticipating usage in operating temperature of 70°C or above.



# CR2025

### ■ Dimensions(mm)



# Specification

| Nominal voltage(V)        | 3          |
|---------------------------|------------|
| Nominal capacity(mAh)     | 165        |
| Continuous drain(mA)      | 0.2        |
| Operating temperature(°C) | -30 to +85 |

\*Please consult Panasonic when anticipating usage in operating temperature of 70°C or above.

## ■ Discharge temperature characteristics